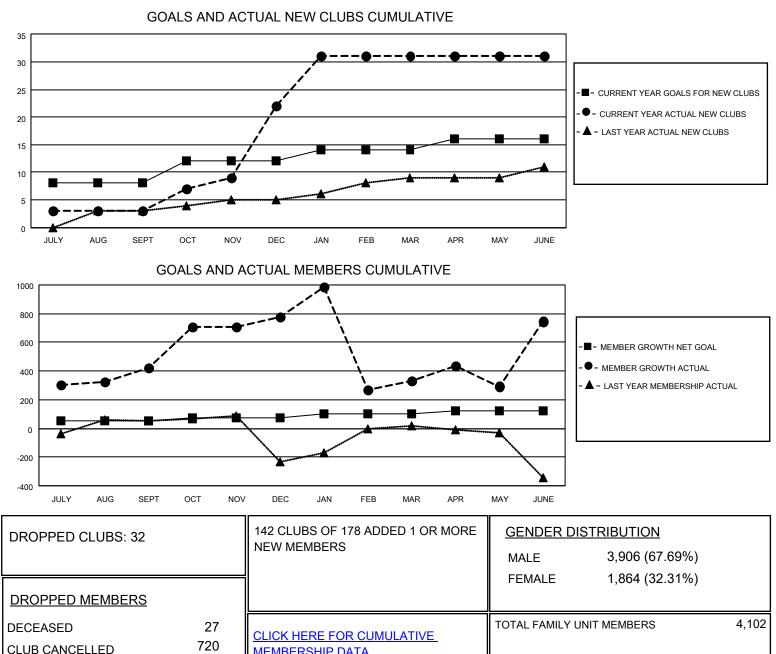

## LOCATION INDIA

District 324A6

Results as of: 6/30/2021

| Clubs                 |               |           |               | Members               |                        |                         |                                                    |
|-----------------------|---------------|-----------|---------------|-----------------------|------------------------|-------------------------|----------------------------------------------------|
| RESULTS FOR 2020-2021 |               |           |               | RESULTS FOR 2020-2021 |                        |                         |                                                    |
| QUARTER               | NEW CLUB GOAL | NEW CLUBS | DROPPED CLUBS | QUARTER MEME          | BER GROWTH NET<br>GOAL | MEMBER GROWTH<br>ACTUAL | DROPPED<br>MEMBERS ACTUAL<br>(including transfers) |
| JULY/AUG/SEPT         | 8             | 3         | 0             | JULY/AUG/SEPT         | 50                     | 513                     | 81                                                 |
| OCT/NOV/DEC           | 4             | 19        | 0             | OCT/NOV/DEC           | 25                     | 768                     | 400                                                |
| JAN/FEB/MAR           | 2             | 9         | 32            | JAN/FEB/MAR           | 25                     | 441                     | 750                                                |
| APR/MAY/JUNE          | 2             | 0         | 0             | APR/MAY/JUNE          | 25                     | 1415                    | 893                                                |